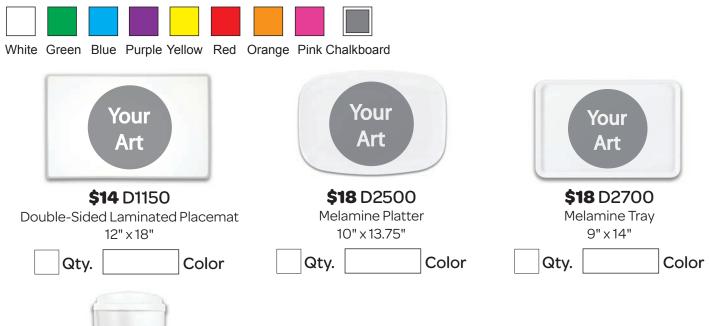

## Make A Gift<sup>®</sup> Fundraiser Kit

**Product Collection Form** 

Product background colors are NOT available for all products. Please check disclaimer per item.\*

Your Art

**\$16** D16390 24oz Acrylic Travel Tumbler

| Item     | Description                            | Price   | Qty. | Total |
|----------|----------------------------------------|---------|------|-------|
| D1100    | 10" Melamine Plate                     | \$9.00  |      | \$    |
| D1908    | 8" Hand & Foot Plate                   | \$9.00  |      | \$    |
| D1300    | 12oz Melamine Bowl                     | \$9.00  |      | \$    |
| D15MUG15 | 15oz Ceramic Mug                       | \$9.00  |      | \$    |
| D1150    | Two-Sided Laminated Placemat 12" x 18" | \$9.00  |      | \$    |
| D2500    | Melamine Platter 10" x 13.75"          | \$13.00 |      | \$    |
| D2700    | Melamine Tray 9.25" x 13.5"            | \$13.00 |      | \$    |
| D16390   | 24oz Acrylic Travel Tumbler            | \$11.00 |      | \$    |
|          | S                                      | ubtotal |      | \$    |

\*Background color option is not available for these items.