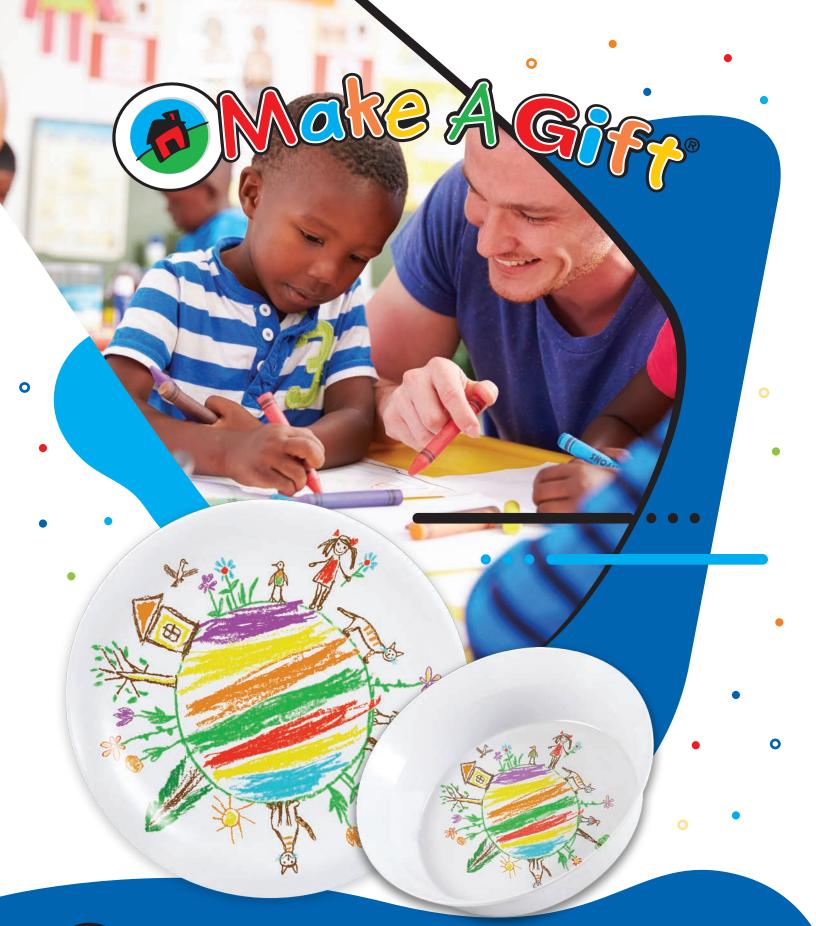

# Thank You For Choosing Our Make A Gift Program For Your Fundraiser

We're pleased and excited to share this program with students and their families. The program is designed to engage children in a fun and unique activity that results in special creations made by kids, while helping you to raise money for your school or program.

Our Make A Gift<sup>®</sup> Fundraiser Program offers you:

- Ability to raise significant funds for your school or organization up to \$5 profit per item sold!
- A fun and easy classroom activity add creativity to your class curriculum this year!
- Meaningful keepsakes for parents and loved ones perfect for holidays and fundraisers!
- Ways to save our digital scan and upload option saves you up to 10% and ensures original artwork never gets lost in the mail
- Gifts for the whole family order as many items as desired, whether multiples of a single item, or many different items from the same art! Choose from 10 quality items.
- Easy execution no special paper or markers required for templates, so you can make your own copies as needed or download materials online

We love this program because it enables kids to give parents and loved ones a unique gift, while also providing a meaningful fundraising opportunity for your school or community.

Inside this guide you will find all the materials needed to successfully run the fundraising program at your location, including: