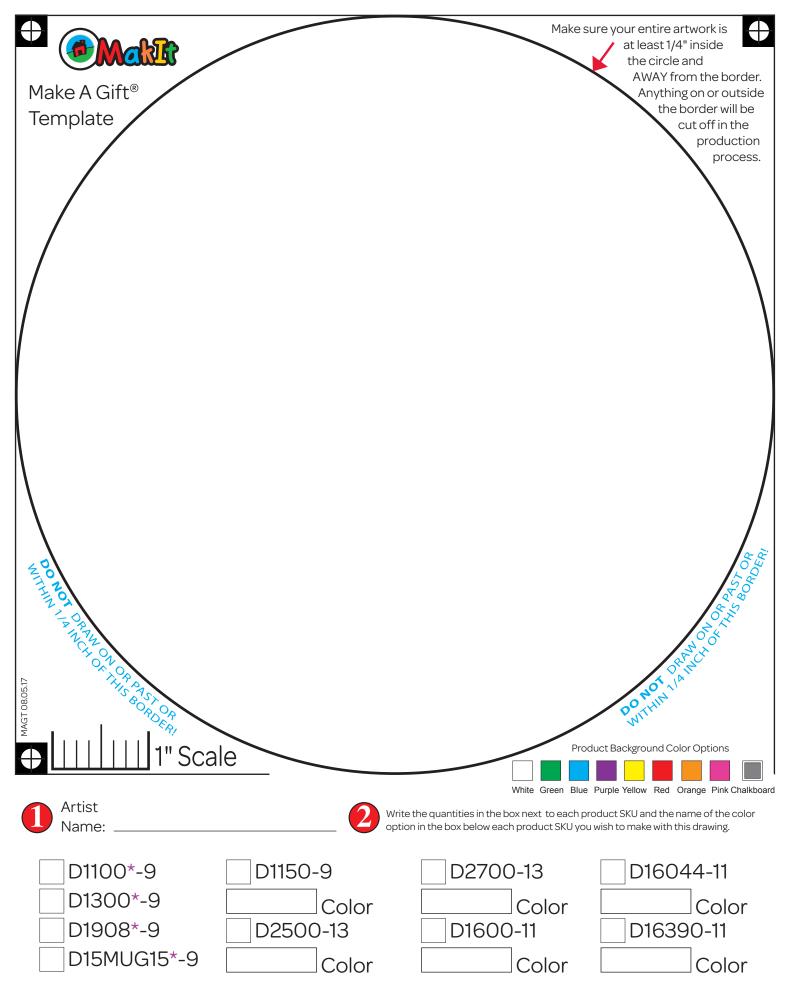

### **Communicate To Parents And Collect Orders**

- Teachers send home the parent letter to each family, along with the order form requesting participation and payment.
- Parents send back the completed order forms prior to event date, along with payment for total items ordered.
   Parent checks should be made out to
- Teachers complete classroom tally sheet, and collect all order forms and payments for participating families to give to the fundraising coordinator after the activity is complete.
- Color only on one side of the paper template.
- Keep artwork within the circle and 1/4 inch away from the edge of the circle template.

- Once the activity is complete, teachers fill out the art template(s) with artist name, product & quantity based on parent order form, and colored background color if applicable.
- Teachers place all artwork for their class in a large ziplock bag, along with classroom tally sheet and parent checks/money orders.
- Submit your classroom order to the fundraising coordinator.

(Makit is not responsible for the important names, dates, information or artwork that may get cut off or lost during the production process. Makit cannot issue refunds or replacements due to template instructions that were not followed.)

**NOTE:** It is very important that students write their name on their artwork, to ensure accurate identification of completed items when delivered to your center.