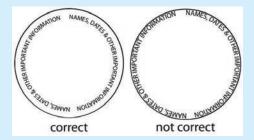

### **Communicate To Parents And Collect Orders**

- Teachers send home the parent letter to each family, along with the order form requesting participation and payment.
- Parents send back the completed order forms prior to event date, along with payment for total items ordered.
   Parent checks should be made out to
- Teachers complete classroom tally sheet, and collect all order forms and payments for participating families to give to the fundraising coordinator after the activity is complete.
- Color only on one side of the paper template.
- Keep artwork within the circle and 1/4 inch away from the edge of the circle template.