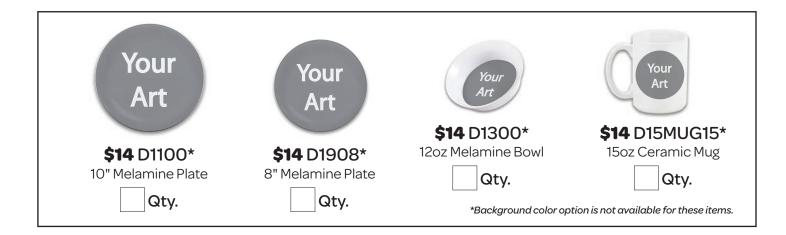

| Item     | Description                            | Price   | Qty. | Total |
|----------|----------------------------------------|---------|------|-------|
| D1100    | 10" Melamine Plate                     | \$9.00  |      | \$    |
| D1908    | 8" Hand & Foot Plate                   | \$9.00  |      | \$    |
| D1300    | 12oz Melamine Bowl                     | \$9.00  |      | \$    |
| D15MUG15 | 15oz Ceramic Mug                       | \$9.00  |      | \$    |
| D1150    | Two-Sided Laminated Placemat 12" x 18" | \$9.00  |      | \$    |
| D2500    | Melamine Platter 10" x 13.75"          | \$13.00 |      | \$    |
| D2700    | Melamine Tray 9.25" x 13.5"            | \$13.00 |      | \$    |
| D16390   | 24oz Acrylic Travel Tumbler            | \$11.00 |      | \$    |
|          | S                                      | ubtotal |      | \$    |

\*Background color option is not available for these items.