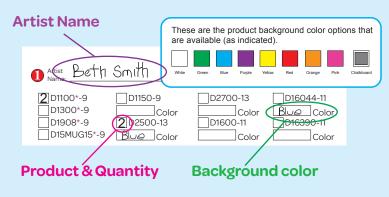

- Once the activity is complete, teachers fill out the art template(s) with artist name, product & quantity based on parent order form, and colored background color if applicable.
- Teachers place all artwork for their class in a large ziplock bag, along with classroom tally sheet and parent checks/money orders.
- Submit your classroom order to the fundraising coordinator.